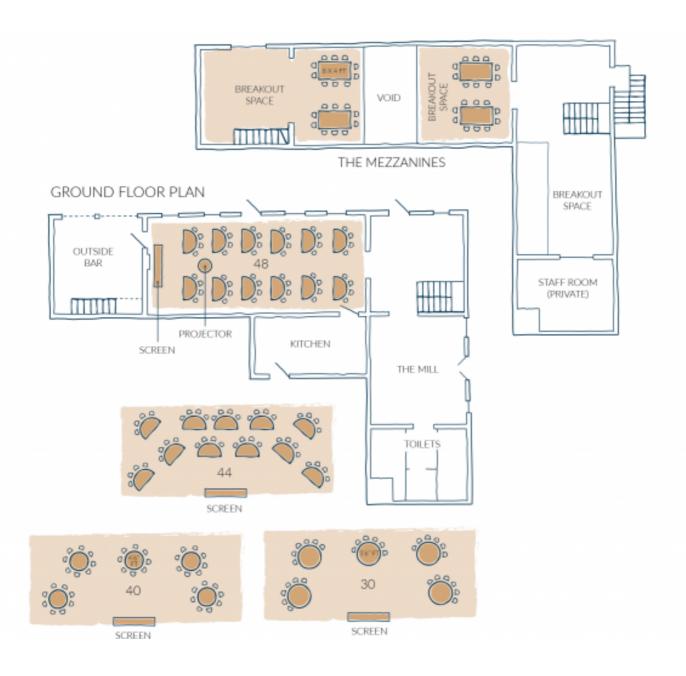

t of excellent contacts

## DELEGATE RATES

BREAKFAST

£25 + VAT

8am - 11:30am Minimum 25 delegates

Fruit juices
Elderflower spritz
Bacon baps
Pastries
Fruit skewers
Yoghurt

Alternatively, please contact us to discuss your requirements and we can offer a bespoke quote to suit your needs

LUNCH

£48 + VAT

8am - 5pm Minimum 30 delegates

(Please choose 4 options)

Glazed farm ham, hand carved Lightly spiced chicken salad Cheese and Rocket Tart with parmesan pastry Garden Vegetable quiche Mixed green salad with avocado, cherry tomato and black olives Mediterranean pasta salad Vegetable wrap Egg & Chive sandwich Ham, Lettuce and Tomato sandwich Crudites, Crisps and Dips Honey and mustard sausages Seasonal new potatoes

Plus

Lemon Posset and Shortbread or Chocolate brownie

## FLOOR PLAN



WWW.MANORESTATE.CO.UK HELLO@MANORESTATE.CO.UK 07545988479