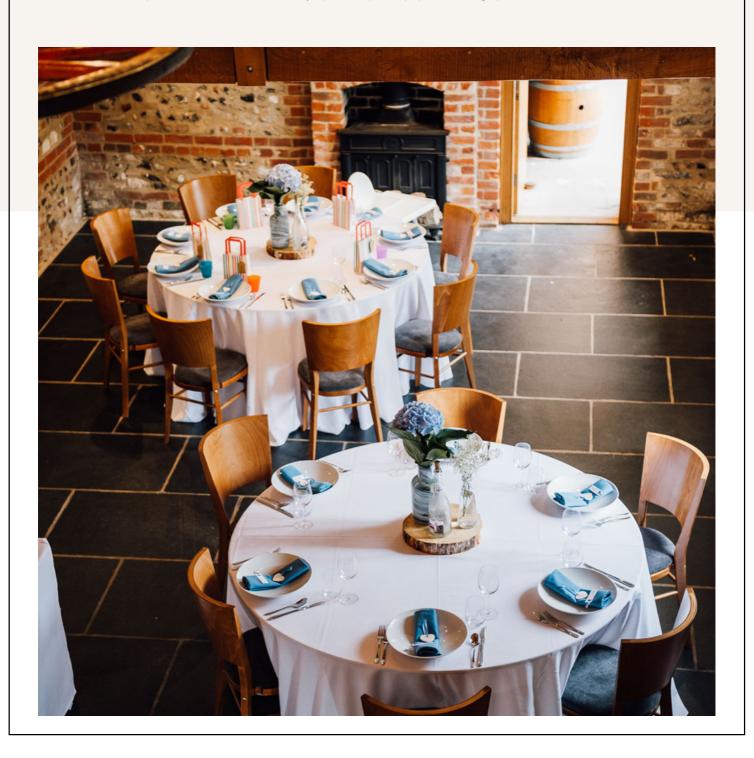

### What's Included

- Exclusive use of The Manor Barn on your event day 15:00 23:00
- Seated meal capacity: 120 people
- Evening standing reception capacity: 200 people
- 2 oak wine barrels with wooden top
- Fully stocked and staffed bar
- Glassware
- A dedicated member of staff for the duration of your Party
- Electricity supply
- Underfloor heating throughout the Barn
- Serviced lavatories
- Illuminated Car parking facilities and parking attendants
- Manor paddocks, sofa area and gravel area to the West of The Manor Barn