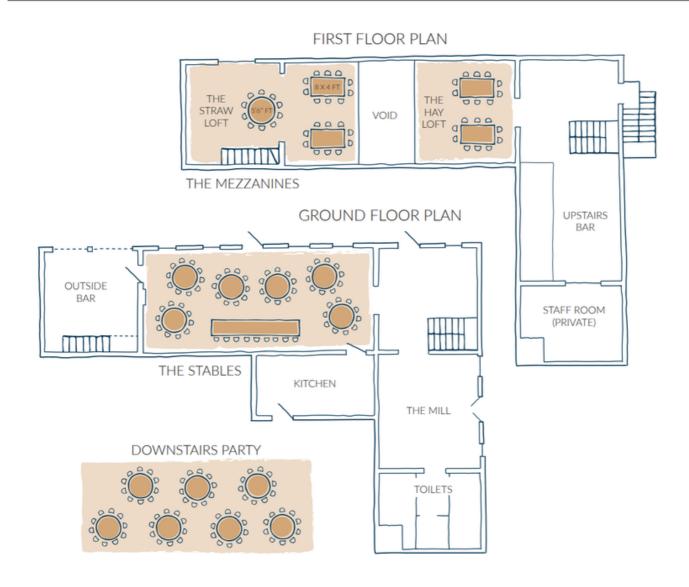

meal capacity: 120 people
- Evening standing reception capacity: 200 people
- 2 oak wine barrels with wooden top
- Fully stocked and staffed bar
- Glassware
- A dedicated member of staff for the duration of your Party
- Electricity supply
- Underfloor heating throughout the Barn
- Serviced lavatories
- Illuminated Car parking facilities and parking attendants
- Manor paddocks, sofa area and gravel area to the West of The Manor Barn

#### Extras:

- Accommodation
- Catering please see our list of caterers who will provide a bespoke quote to include service, cutlery, crockery and linen
- Drinks if you would like to pay in advance for drinks we offer an extensive wine and bubbles list and a pre-paid tab facility is also available
- Additional hours on the event day (£250/hr)

## Floor plan



### Prices

### 2023/2024:

DAY VENUE HIRE

Tuesday 4,500

Wednesday 4,500

Friday/Saturday/Sunday 5,300



### Accommodation

Elegantly furnished with white linens and country house style furnishings, The Manor House is the heart of this beautiful venue and just a short stroll from the Barn. In the South Wing, our three super sized bedrooms are all en-suite and offer you a luxurious place to spend the night with friends and family. The Courtyard boasts 4 bedrooms and 2 bathrooms over two floors. Both apartments include spacious kitchen and living areas - a real home away from home feel.

As part of the Manor House accommodation we offer a continental breakfast with pastries, bread, cereals, teas, coffee and fruit juices.

| No. of nights                      | Price per apartment |
|---