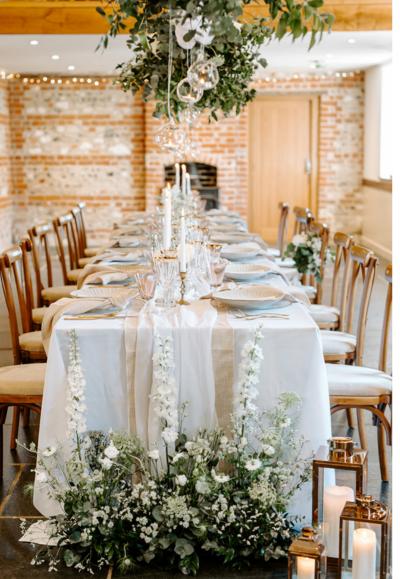

### What's Included

- Exclusive use of The Manor Barn on your event day 15:00 23:00
- Seated meal capacity: 120 people
- Evening standing reception capacity: 200 people
- 2 oak wine barrels with wooden top
- Fully stocked and staffed bar
- Glassware
- A dedicated member of staff for the duration of your Party
- Electricity supply
- Underfloor heating throughout the Barn
- Serviced lavatories
- Illuminated Car parking facilities and parking attendants
- Manor paddocks, sofa area and gravel area to the West of The Manor Barn