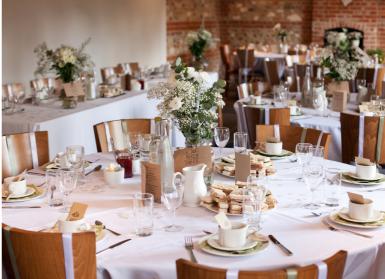

### What's Included

- Exclusive use of The Manor Barn on your event day 15:00 23:00
- Seated meal capacity: 120 people
- Evening standing reception capacity: 200 people
- 2 oak wine barrels with wooden top
- Fully stocked and staffed bar
- Glassware
- A dedicated member of staff for the duration of your Party
- Electricity supply
- Underfloor heating throughout the Barn
- Serviced lavatories
- Illuminated Car parking facilities and parking attendants
- Manor paddocks, sofa area and gravel area to the West of The Manor Barn

#### Extras:

- Accommodation
- Catering please see our list of caterers who will provide a bespoke quote to include service, cutlery, crockery and linen
- Drinks if you would like to pay in advance for drinks we offer an extensive wine and bubbles list and a pre-paid tab facility is also available
- Additional hours on the event day (£250/hr)