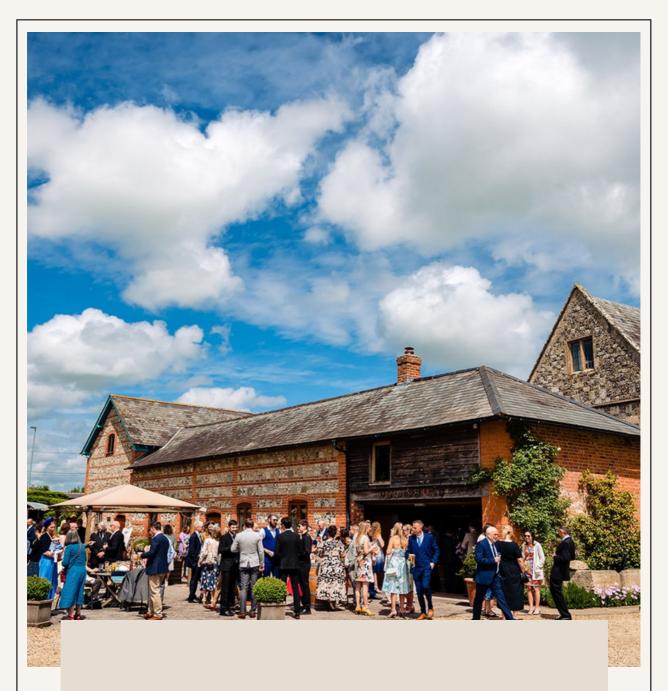

### Exclusive use

Every inch a family home, we are not stuffy or formal but relaxed and welcoming – allowing you to make the venue yours.

We are a talented and experienced team who will guide you every step of the way, from the moment you book, until the time we wave you off.

The grounds of Manor Estate are exclusively yours for your event and we want you to relax and enjoy the party planning process

### What's Included

- Exclusive use of The Manor Barn on your event day 15:00 23:00
- Seated meal capacity: 120 people
- Evening standing reception capacity: 200 people
- 2 oak wine barrels with wooden top
- Fully stocked and staffed bar
- Glassware
- A dedicated member of staff for the duration of your Party
- Electricity supply
- Underfloor heating throughout the Barn
- Serviced lavatories
- Illuminated Car parking facilities and parking attendants
- Manor paddocks, sofa area and gravel area to the West of The Manor Barn