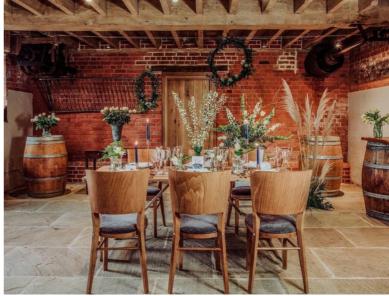

### Exclusive use

Every inch a family home, we are not stuffy or formal but relaxed and welcoming – allowing you to make the venue yours.

We are a talented and experienced team who will guide you every step of the way, from the moment you book, until the time we wave you off.

The grounds of Manor Estate are exclusively yours for your event and we want you to relax and enjoy the party planning process

### What's Included

- Exclusive use of The Manor Barn on your event day 15:00 23:00
- Seated meal capacity: 120 people
- Evening standing reception capacity: 200 people
- 2 oak wine barrels with wooden top
- Fully stocked and staffed bar
- Glassware
- A dedicated member of staff for the duration of your Party
- Electricity supply
- Underfloor heating throughout the Barn
- Serviced lavatories
- Illuminated Car parking facilities and parking attendants
- Manor paddocks, sofa area and gravel area to the West of The Manor Barn