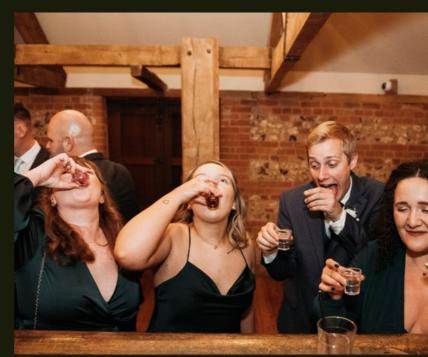

MAGICAL

Christmas Parties

AT THE MANOR ESTATE

## Join us this Christmas

WHAT'S INCLUDED A glass of Prosecco or mulled wine on arrival Three-course meal Half a bottle of wine per person Coffee station with mini mince pies

> AVAILABILITY & PRICES Friday 24th November Friday 1st December