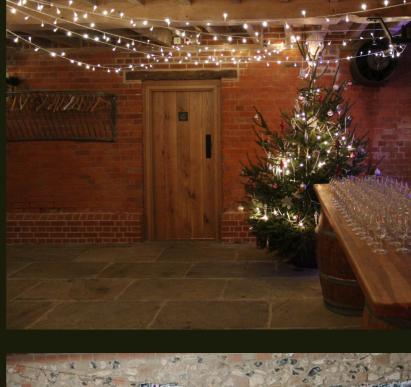

MAGICAL

Christmas Parties

AT THE MANOR ESTATE

## Join us this Christmas

WHAT'S INCLUDED A glass of Prosecco or mulled wine on arrival Three-course meal Half a bottle of wine per person Coffee station with mini mince pies

> AVAILABILITY & PRICES Friday 24th November Friday 1st December