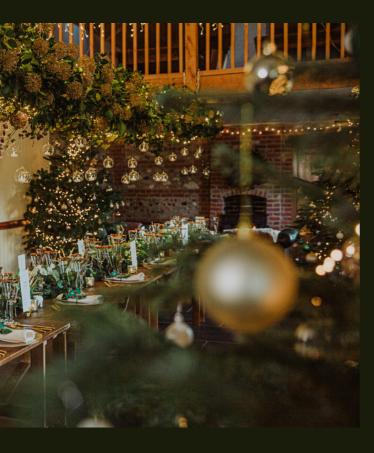

MAGICAL

Christmas Parties

AT THE MANOR ESTATE

## Join us this Christmas

WHAT'S INCLUDED A glass of Prosecco or mulled wine on arrival Three-course meal Half a bottle of wine per person Coffee station with mini mince pies

> AVAILABILITY & PRICES Friday 24th November Friday 1st December