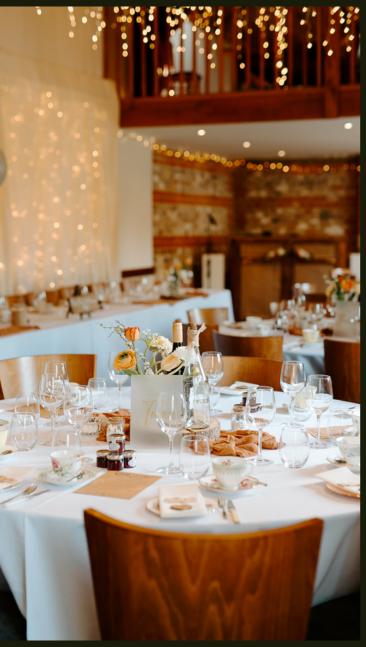

MAGICAL

Christmas Parties

AT THE MANOR ESTATE

## Join us this Christmas

WHAT'S INCLUDED A glass of Prosecco or mulled wine on arrival Three-course meal Half a bottle of wine per person Coffee station with mini mince pies

> AVAILABILITY & PRICES Friday 24th November Friday 1st December

Please contact to enquire about other dates if required

£75 per person (Minimum guests 50 – menu choices to be submitted 4 weeks in advance)

Accommodation £150 per room

ITINERARY Arrival and drinks: 6:30pm Dinner served: 7:30pm Dancing: 9pm Bar open: 6pm – 11:30pm